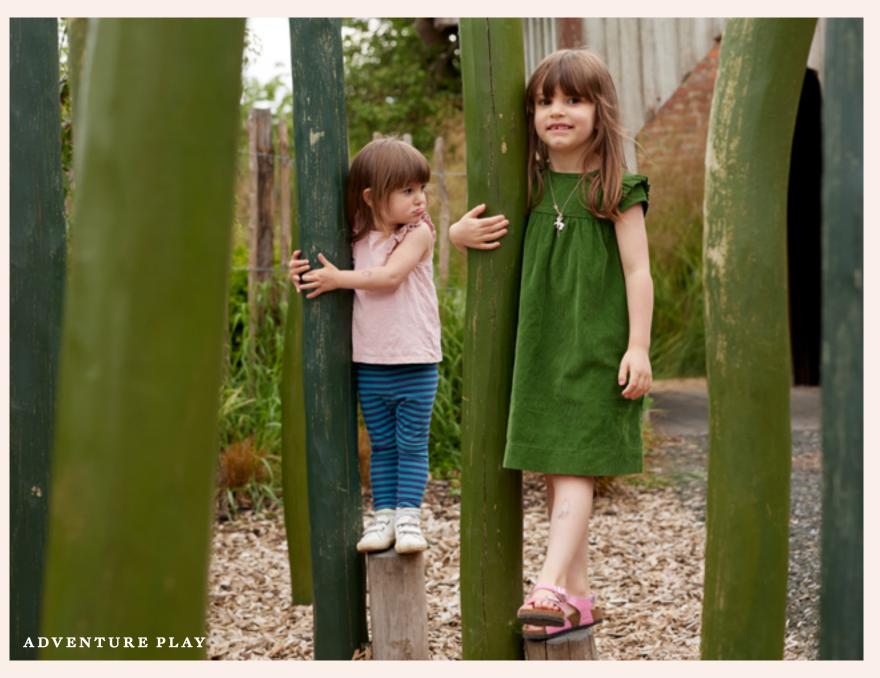

# ADVENTURE PLAY

Explore Blenheim's jaw-dropping Adventure Play featuring exhilarating zipwires, intrepid rope bridges, spectacular slides and a waterplay area.

PRICE: £35 for one adult and one child £10 per additional child £5 per additional adult

ACTIVITY DURATION: 3 hours

Includes transport there and back. Shuttles
leave the forecourt at 10am and 1pm and must
be booked in advance.

MINIMUM AGE: 3 years old.