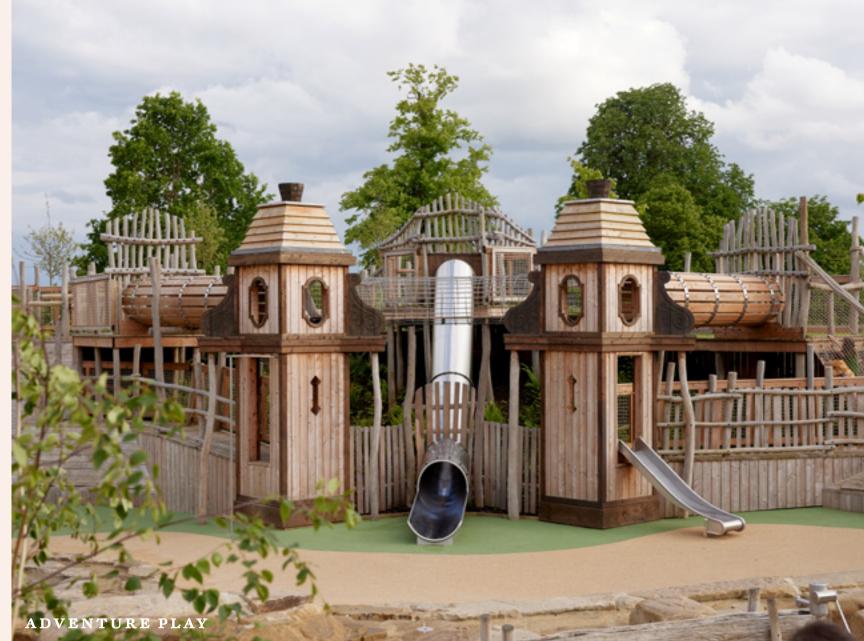

# ADVENTURE PLAY

Explore Blenheim's jaw-dropping Adventure Play featuring exhilarating zipwires, intrepid rope bridges, spectacular slides and a waterplay area.

PRICE: £35 for one adult and one child £10 per additional child £5 per additional adult

ACTIVITY DURATION: 3 hours

Includes transport there and back. Shuttles
leave the forecourt at 10am and 1pm and must
be booked in advance.

MINIMUM AGE: 3 years old.