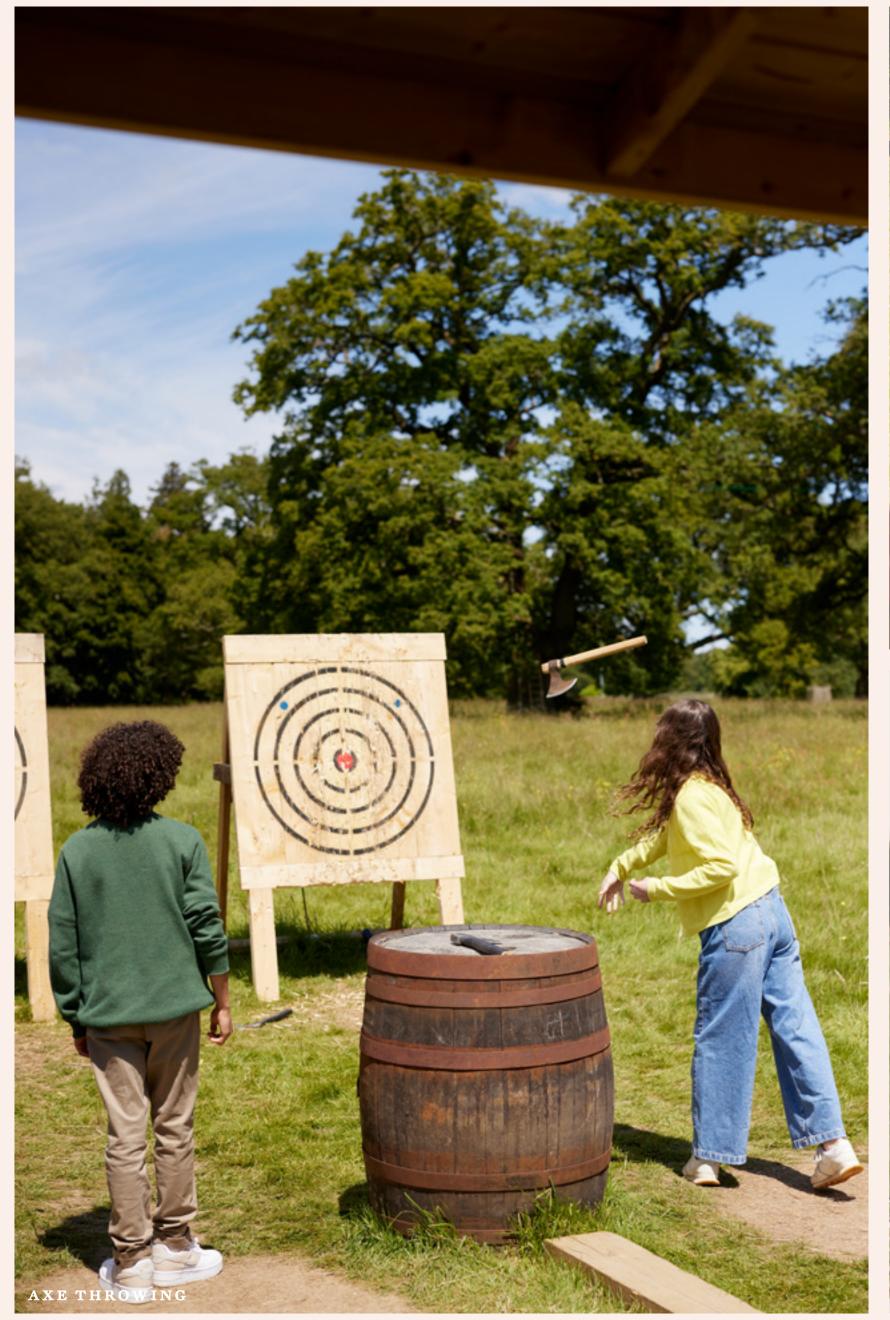

# AXE THROWING

Safely master how to throw an axe at a target with our experienced instructors.

PRICE: From £50 per person

ACTIVITY DURATION: 45 minutes

MINIMUM AGE: 10 years old