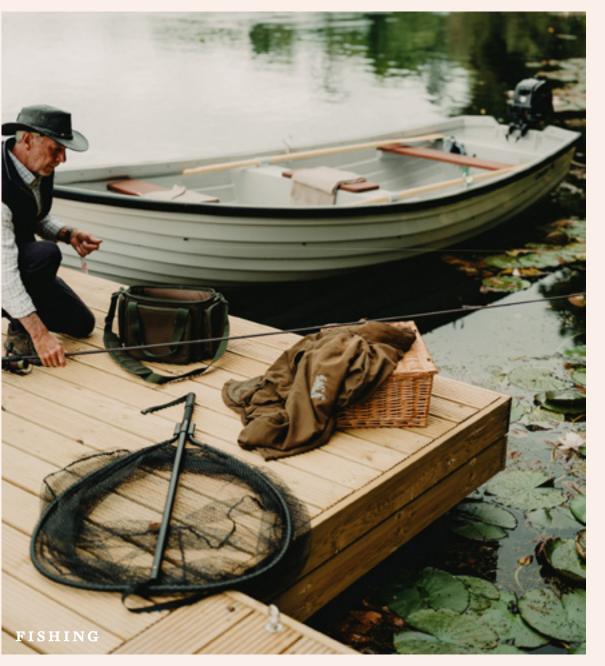

# FISHING

A fully guided fishing experience targeting the predatorial Pike fish in Blenheim Lake. Suitable for both beginners and advanced anglers, fishing promises an adventure with every cast.

PRICE: From £450 for one guest
£550 for two guests sharing

Price includes a professional guide, boat, transport

to and from the lake, fishing tackle and accessories.

ACTIVITY DURATION: 3 hours

MINIMUM AGE: 8 years old