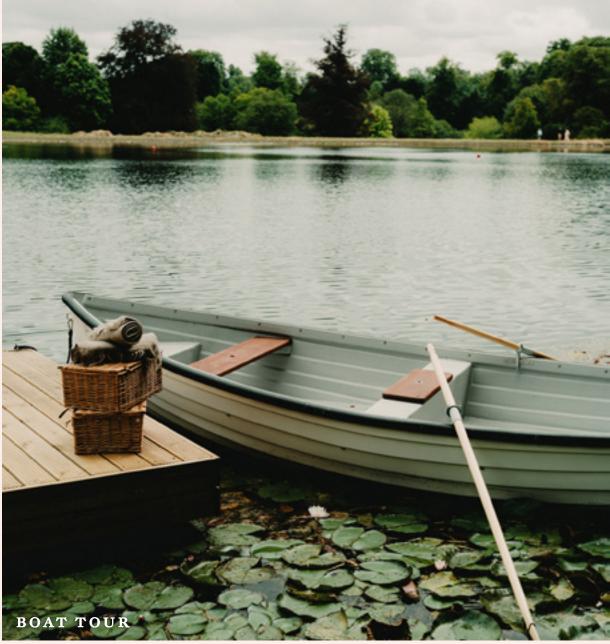

# BOAT TOUR

Experience Blenheim Palace from a new perspective, exploring the 100-acre Blenheim Lake. Hop aboard and be guided through the flora and fauna that inhabit this stunning historical lake. Racquets and balls can be collected from the Adventure Lodge.

PRICE: From £350 per boat for up to 4 guests

Price includes the boat, transport to and from the lake and a private guide.

ACTIVITY DURATION: 1.5 hours MINIMUM AGE: 5 years old