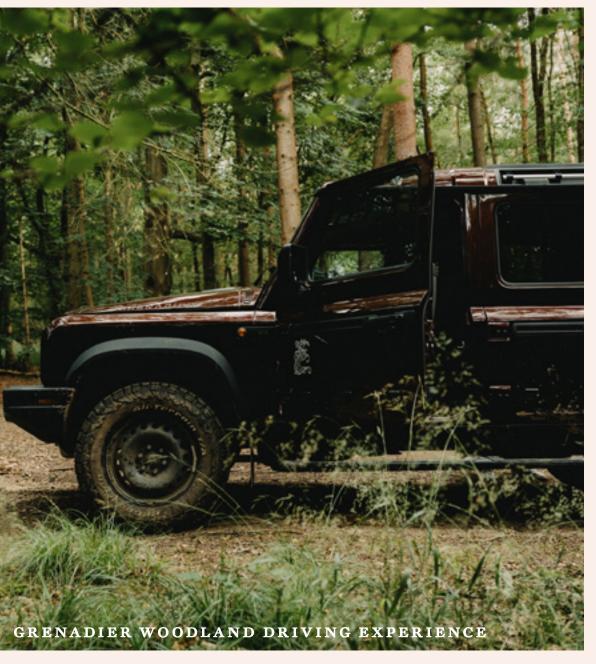

# GRENADIER WOODLAND DRIVING EXPERIENCE

Get off the beaten track and drive our state of-the-art INEOS Grenadiers on a course set within 140 acres of majestic woodland.

PRICE: From £500 for 1h 45 mins for two drivers, or £650 for 2h 30 mins for up to four drivers

ACTIVITY DURATION: 1h 45 mins

or 2h 30 mins

MINIMUM AGE: 18 years old Full driving license required