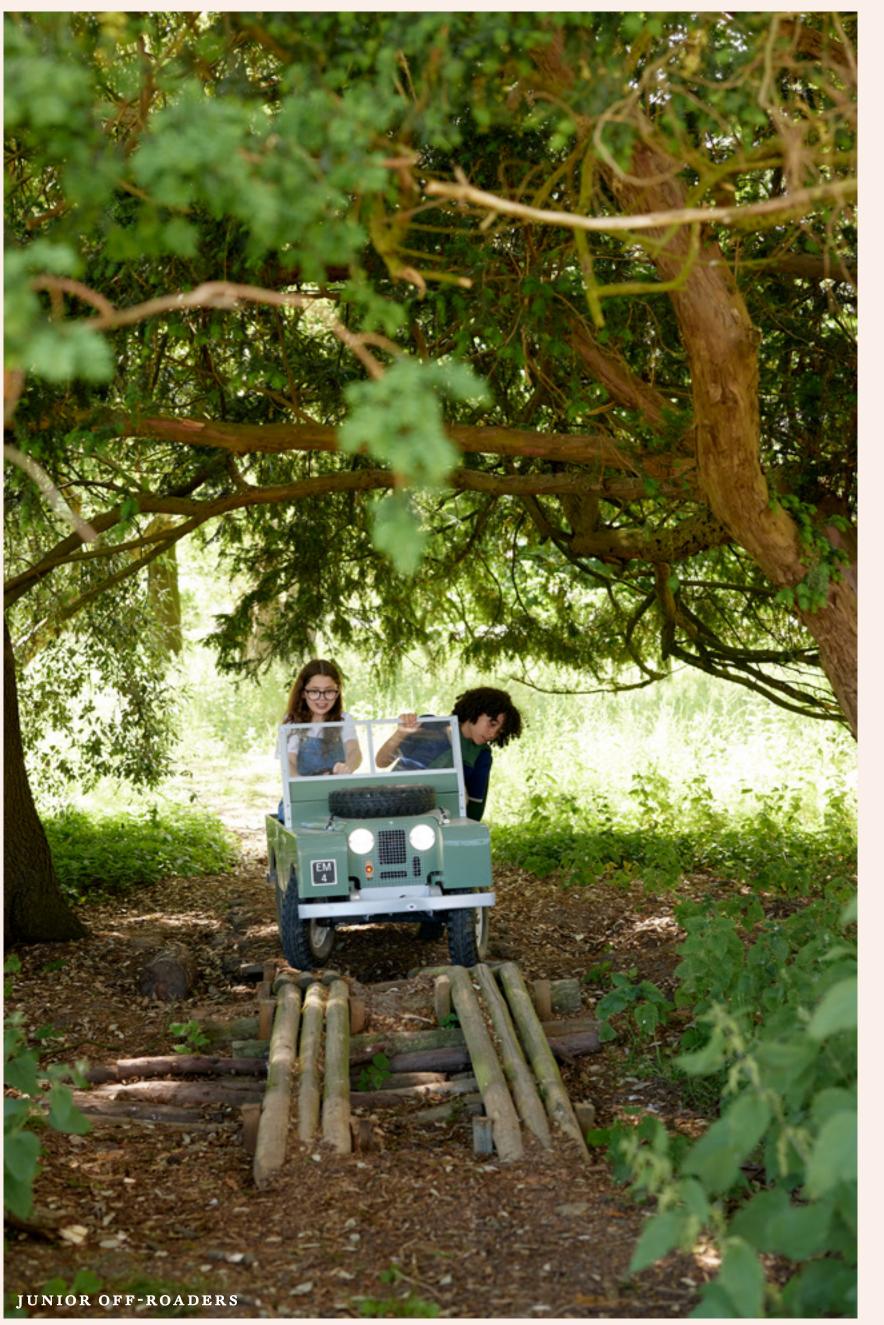

# JUNIOR OFF-ROADERS

After honing their driving skills, children can challenge themselves on our off-road course, under the guidance of an instructor.

PRICE: From £90 per person
ACTIVITY DURATION: 45 minutes
MINIMUM AGE: 6 - 11 years old