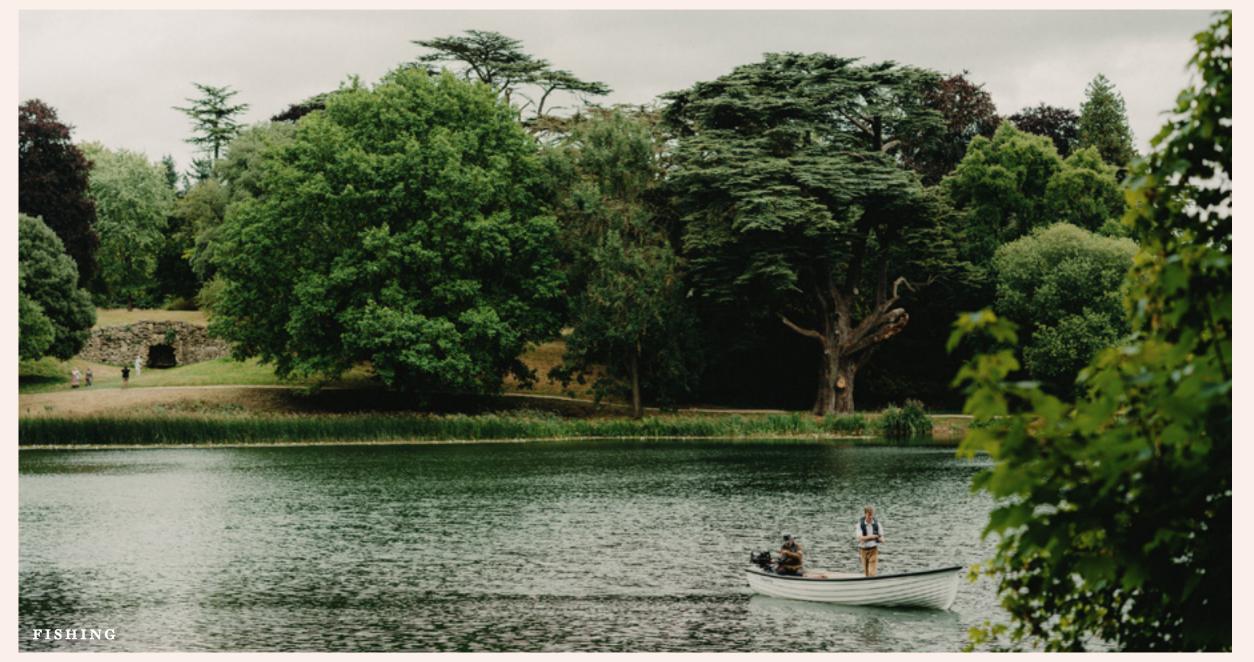

# FISHING

A fully guided fishing experience targeting the predatorial Pike fish in Blenheim Lake. Suitable for both beginners and advanced anglers, fishing promises an adventure with every cast.

PRICE: From £450 for one guest
£550 for two guests sharing

Price includes a professional guide, boat, transport

to and from the lake, fishing tackle and accessories.

ACTIVITY DURATION: 3 hours

MINIMUM AGE: 8 years old