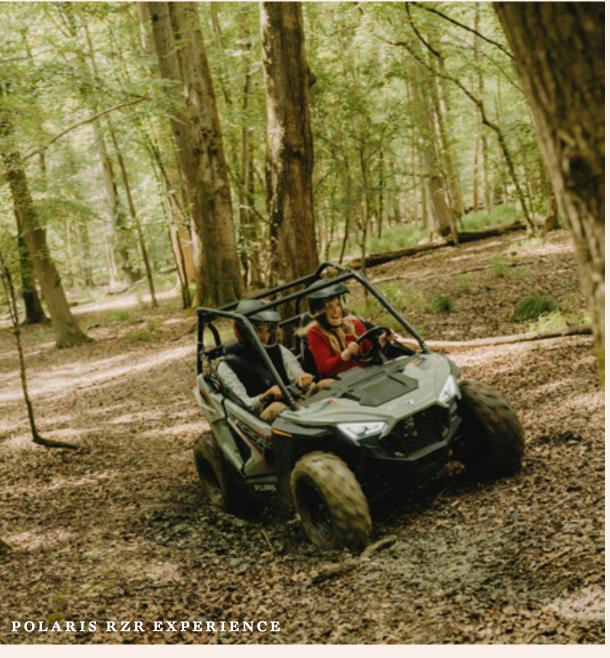

#### POLARIS RZR EXPERIENCE

Go off-road in style and test your driving skills as you negotiate our woodland circuit.

PRICE: £200 per car, two drivers per car.

ACTIVITY DURATION: 75 minutes

round trip

MINIMUM AGE: 12 years old Recommended for 12 – 18 years old