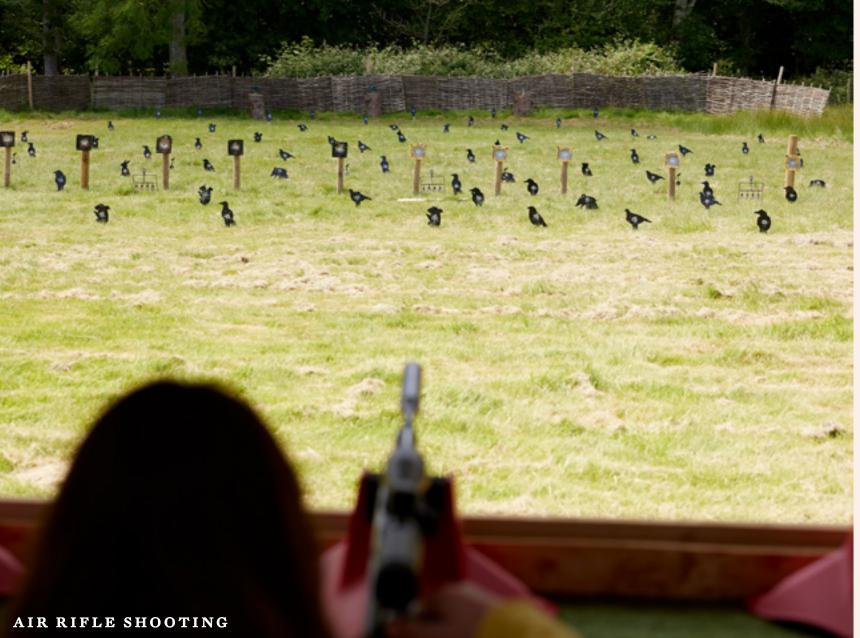

# AIR RIFLE SHOOTING

Hone your shooting skills with one of the manor's .177 air rifles, under the eye of a trained expert.
Suitable for both beginners or pros, our sheltered 40m range challenges all abilities.

PRICE: From £50 per person

ACTIVITY DURATION: 45 minutes

MINIMUM AGE: 8 years old