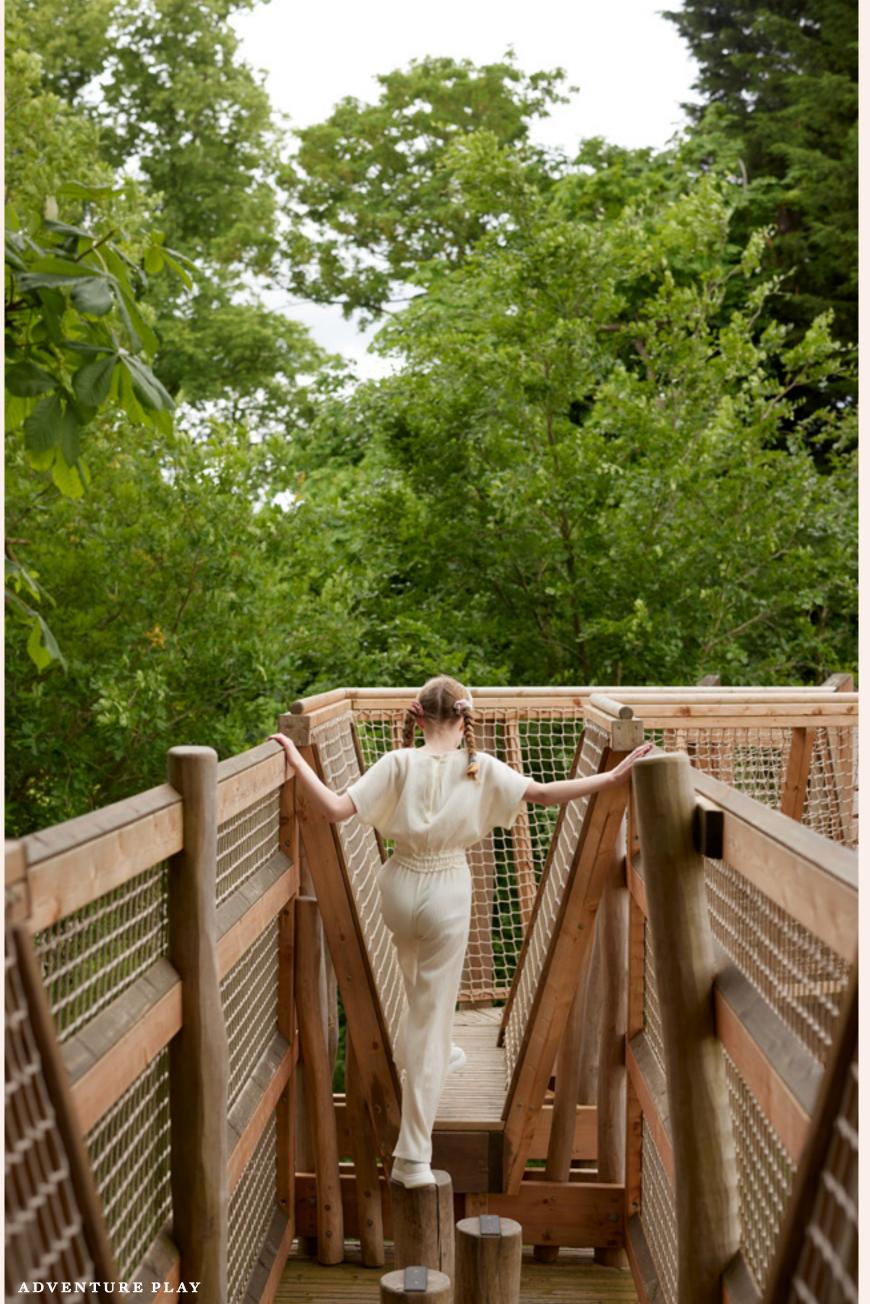

# ADVENTURE PLAY

Explore Blenheim's jaw-dropping Adventure Play featuring exhilarating zipwires, intrepid rope bridges, spectacular slides and a waterplay area.

PRICE: £35 for one adult and one child £10 per additional child £5 per additional adult

ACTIVITY DURATION: 3 hours

Includes transport there and back. Shuttles
leave the forecourt at 10am and 1pm and must
be booked in advance.

MINIMUM AGE: 3 years old.