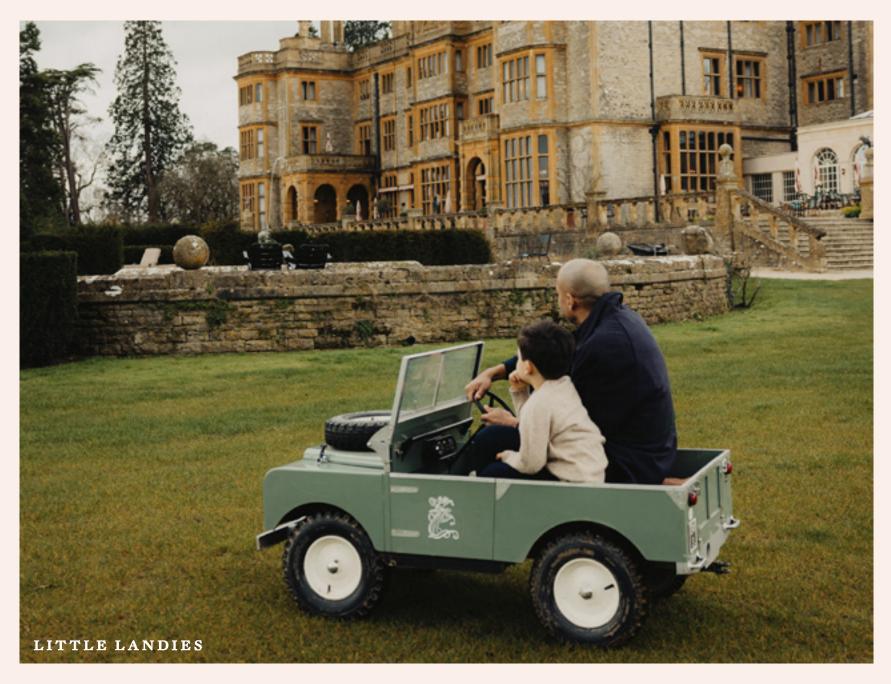

# LITTLE LANDIES

Our mini Landies are ready for your petite petrolheads! Suitable for kids from the age of three upwards, children can get behind the wheel for the first time and test drive our adventure course.

PRICE: From £60 per person
ACTIVITY DURATION: 30 minutes
MINIMUM AGE: 2 - 10 years old

Children must be accompanied by an adult in the vehicle.