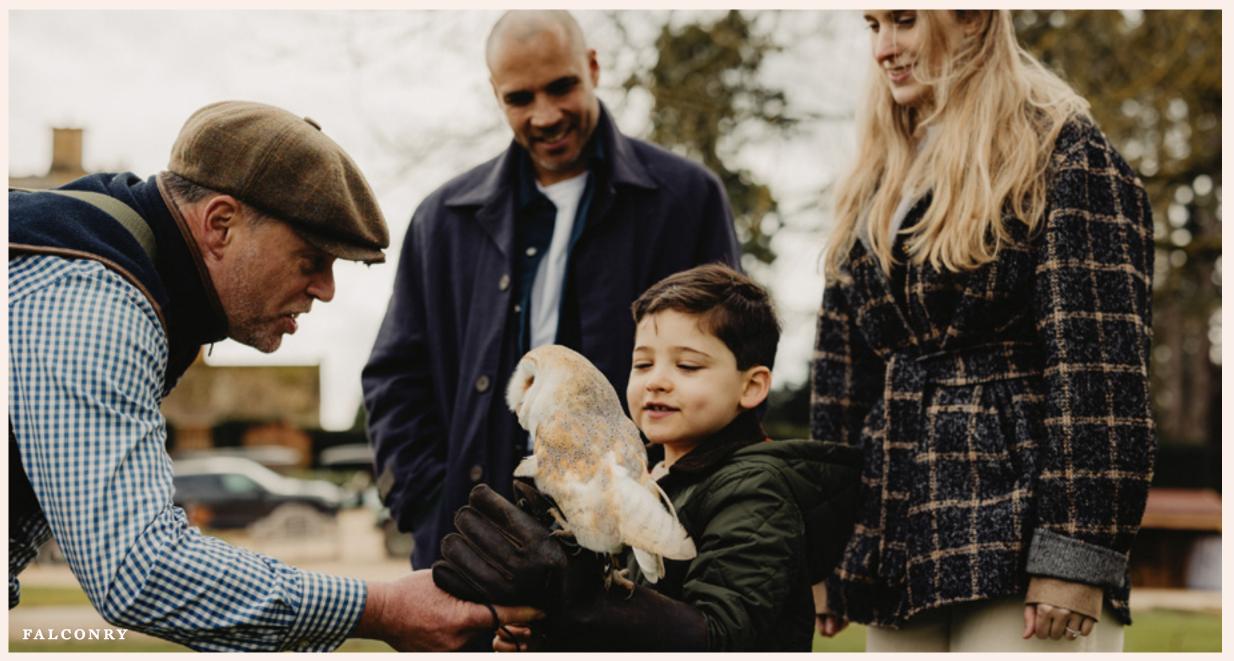

# FALCONRY

A bird of prey experience to learn all about this fascinating and ancient sport. Have a close-up encounter with owls, hawks and falcons.

From £450 for four guests or more

ACTIVITY DURATION: 60 minutes

MINIMUM AGE: Children are welcome

but not recommended to kids under 3 years old